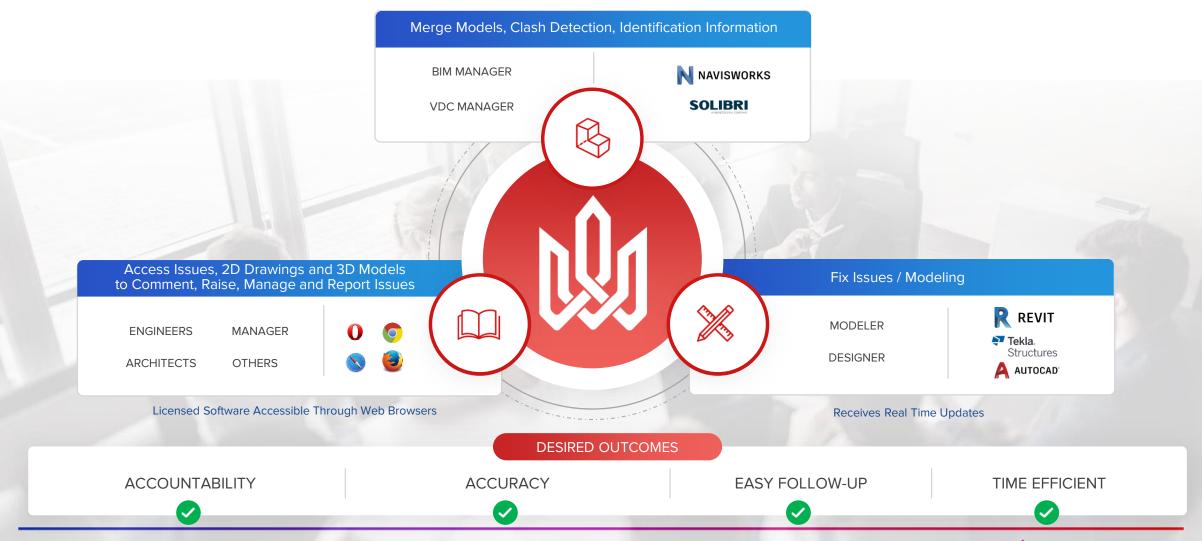

### Communication shouldn't be a challenge

#### More Than Just Issues

- Tasks
- Drawing Review
- News
- Information / Solutions (Lessons Learned)
- Installed (FM)
- To Do List
- Don't Do (Non-issues)
- Project Engagement
- And More...